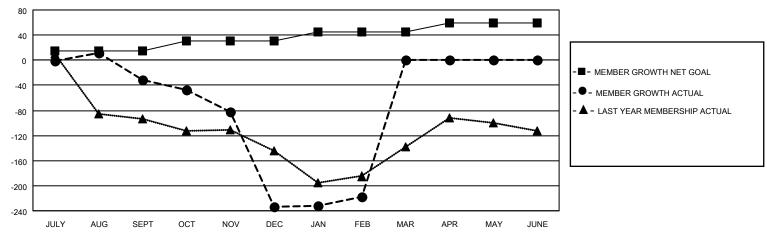

### District 352

Results as of: 2/28/2023

| Clubs                 |               |           |               | Members               |                       |                         |                                                    |
|-----------------------|---------------|-----------|---------------|-----------------------|-----------------------|-------------------------|----------------------------------------------------|
| RESULTS FOR 2022-2023 |               |           |               | RESULTS FOR 2022-2023 |                       |                         |                                                    |
| QUARTER               | NEW CLUB GOAL | NEW CLUBS | DROPPED CLUBS | QUARTER MEMB          | ER GROWTH NET<br>GOAL | MEMBER GROWTH<br>ACTUAL | DROPPED<br>MEMBERS ACTUAL<br>(including transfers) |
| JULY/AUG/SEPT         | 0             | 1         | 4             | JULY/AUG/SEPT         | 15                    | 57                      | 82                                                 |
| OCT/NOV/DEC           | 1             | 0         | 4             | OCT/NOV/DEC           | 15                    | 54                      | 251                                                |
| JAN/FEB/MAR           | 0             | 0         | 0             | JAN/FEB/MAR           | 15                    | 86                      | 31                                                 |
| APR/MAY/JUNE          | 0             | 0         | 0             | APR/MAY/JUNE          | 15                    | 0                       | 0                                                  |

# GOALS AND ACTUAL MEMBERS CUMULATIVE

| DROPPED CLUBS: 8 |     | 32 CLUBS OF 62 ADDED 1 OR<br>MORE NEW MEMBERS | GENDER DISTRIBUTION             |                              |  |
|------------------|-----|-----------------------------------------------|---------------------------------|------------------------------|--|
|                  |     |                                               | MALE<br>FEMALE                  | 403 (33.98%)<br>782 (65.94%) |  |
| DROPPED MEMBERS  |     |                                               | NON BINARY PREFER NOT TO ANSWER | 0 (0.00%)<br>1 (0.08%)       |  |
| DECEASED         | 6   |                                               | THE ENTION TO ANSWER            | 1 (0.0070)                   |  |
| CLUB CANCELLED   | 156 | CLICK HERE FOR CUMULATIVE                     | TOTAL FAMILY UNIT MEMBERS       | 336                          |  |
| OTHER            | 202 | MEMBERSHIP DATA                               |                                 |                              |  |
| TOTAL            | 364 |                                               | FAMILY MEMBERS PAYING HAI       | F DUES 208                   |  |
|                  |     |                                               |                                 |                              |  |