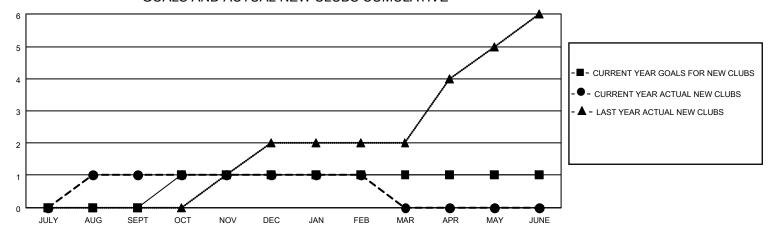

### District 352

Results as of: 2/28/2023

| Clubs                 |               |           |               | Members               |                       |                         |                                                    |
|-----------------------|---------------|-----------|---------------|-----------------------|-----------------------|-------------------------|----------------------------------------------------|
| RESULTS FOR 2022-2023 |               |           |               | RESULTS FOR 2022-2023 |                       |                         |                                                    |
| QUARTER               | NEW CLUB GOAL | NEW CLUBS | DROPPED CLUBS | QUARTER MEMB          | ER GROWTH NET<br>GOAL | MEMBER GROWTH<br>ACTUAL | DROPPED<br>MEMBERS ACTUAL<br>(including transfers) |
| JULY/AUG/SEPT         | 0             | 1         | 4             | JULY/AUG/SEPT         | 15                    | 57                      | 82                                                 |
| OCT/NOV/DEC           | 1             | 0         | 4             | OCT/NOV/DEC           | 15                    | 54                      | 251                                                |
| JAN/FEB/MAR           | 0             | 0         | 0             | JAN/FEB/MAR           | 15                    | 86                      | 31                                                 |
| APR/MAY/JUNE          | 0             | 0         | 0             | APR/MAY/JUNE          | 15                    | 0                       | 0                                                  |

#### GOALS AND ACTUAL NEW CLUBS CUMULATIVE